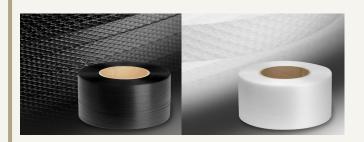

### **Strapping**

## Strong Straps for Reliable Packaging

The Reliable Way to Ensure Efficient and Secure Packaging

### **Strapping**

Strapping Geometries

#### Material

Polypropylene (PP)

#### Width

5 to 16 mm

#### **Thickness**

0.4 to 1.2 mm